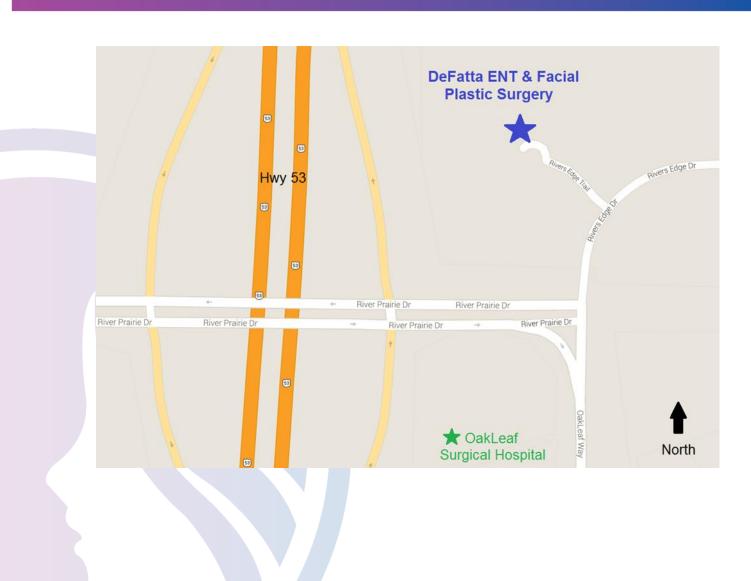

# DRIVING DIRECTIONS TO DEFATTA ENT & FACIAL PLASTIC SURGERY

#### From the North:

Head south on Hwy 53 towards Eau Claire. Take the River Prairie Drive exit #89 and turn left onto River Prairie Drive. Go over the freeway and take a left at the stop sign onto Rivers Edge Drive. Take the first left onto Rivers Edge Trail. Take the second driveway in the round-about for DeFatta ENT & Facial Plastic Surgery.

#### From the South:

Head north on Hwy 53 towards Eau Claire. Take the River Prairie Drive exit #89 and turn right onto River Prairie Drive. Take a left at the stop sign onto Rivers Edge Drive. Take the first left onto Rivers Edge Trail. Take the second driveway in the round-about for DeFatta ENT & Facial Plastic Surgery.

### From the East:

From Interstate 94 take the Hwy 53 exit #70 and stay right to merge onto Hwy 53 north. Continue north on Hwy 53 for 4 miles. Take the River Prairie Drive exit #89 and turn right. Take a left at the stop sign onto Rivers Edge Drive. Take the first left onto Rivers Edge Trail. Take the second driveway in the round-about for DeFatta ENT & Facial Plastic Surgery.

From Hwy 29 take the south Hwy 53 exit #75 A towards Eau Claire. Head south on Hwy 53 for 5.5 miles. Take the River Prairie Drive exit #89 and turn left onto River Prairie Drive. Go over the freeway and take a left at the stop sign onto Rivers Edge Drive. Take the first left onto Rivers Edge Trail. Take the second driveway in the round-about for DeFatta ENT & Facial Plastic Surgery.

## From the West:

From Interstate 94 take the Hwy 53 exit #70, stay right and follow signs to merge onto Hwy 53 north. Continue north on Hwy 53 for 4 miles. Take the River Prairie Drive exit #89 and turn right onto River Prairie Drive. Take a left at the stop sign onto Rivers Edge Drive. Take the first left onto Rivers Edge Trail. Take the second driveway in the round-about for DeFatta ENT & Facial Plastic Surgery.

From Hwy 12 (Clairemont Ave.) continue east until Hwy 53. Turn left onto Hwy 53 north. Continue north on Hwy 53 for 1.5 miles. Take the River Prairie Drive exit #89 and turn right onto River Prairie Drive. Take a left at the stop sign onto Rivers Edge Drive. Take the first left onto Rivers Edge Trail. Take the second driveway in the round-about for DeFatta ENT & Facial Plastic Surgery.